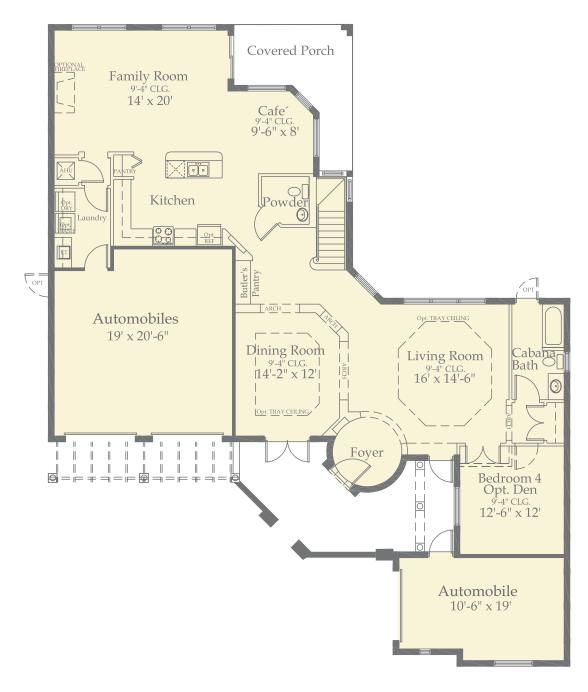

## The Essex

4 Bedrooms 3 1/2 Baths Covered Patio 3 Car Garage 3,028 sq.ft. A/C