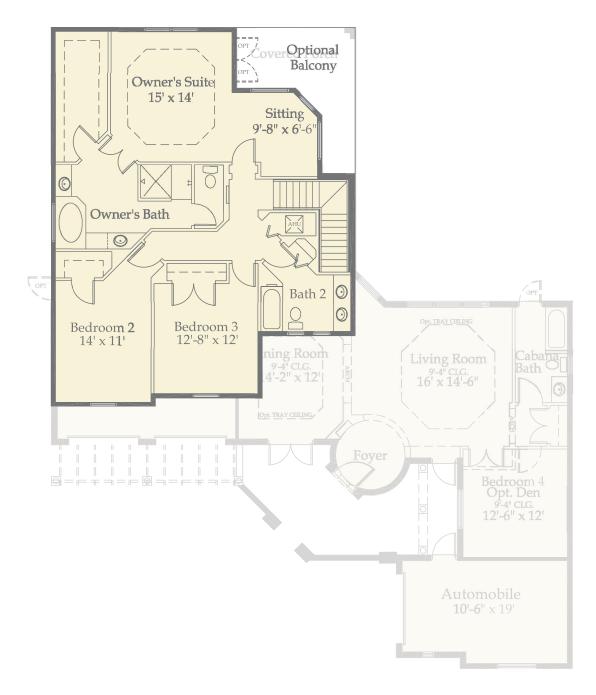

## The Essex

4 Bedrooms 3 1/2 Baths Covered Patio 3 Car Garage 3,028 sq.ft. A/C